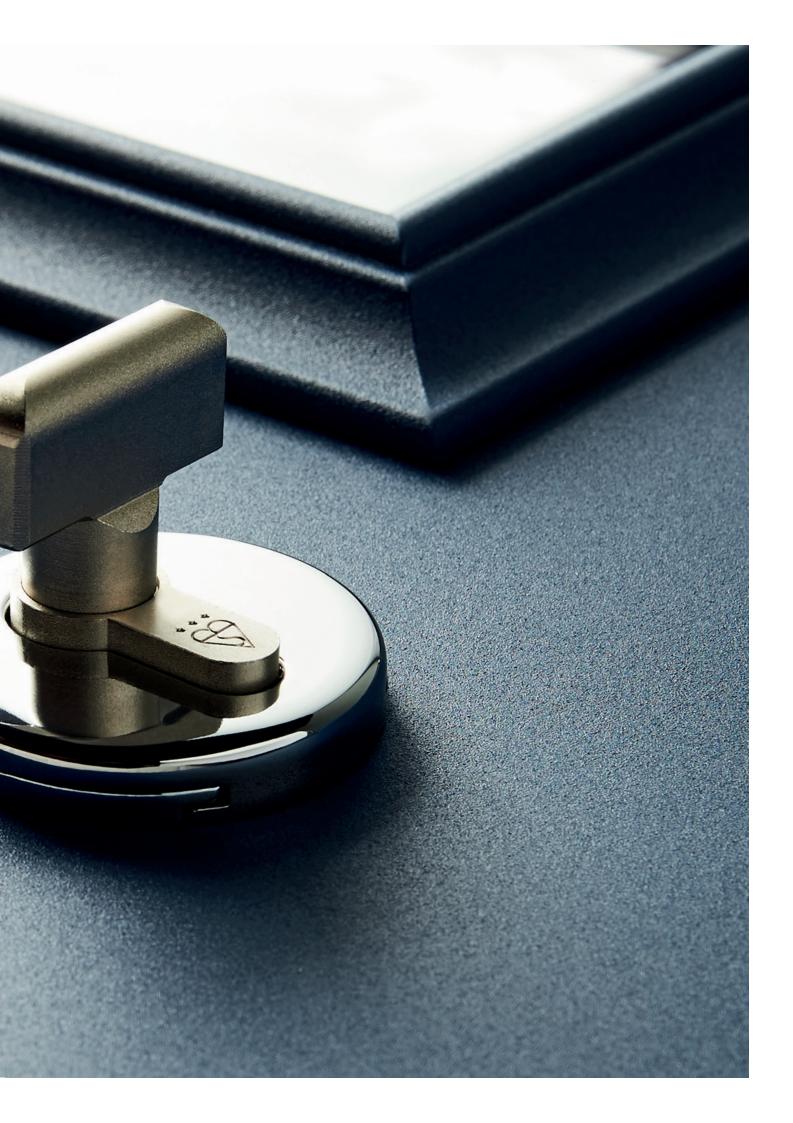

# YOUR SECURITY IS OUR PRIORITY

Safety and security were central to each design decision in the development of the new Designer Door range, with each door meeting the requirements of PAS24, a British Standards test used to assess the security performance of windows and doors.

The doors' block construction features a hidden fixing system to ensure maximum protection and every door comes with the choice of two high-security locking mechanisms. You can choose between a multi-point slam lock, which means that the door locks automatically each time you close it, and is opened by a key, or a 10-point lock, where the door can only be locked and unlocked with the key. Both locks offer the same high level of security, so the choice really comes down to which one best suits your lifestyle.

Completing the range of security features, all our doors also have adjustable hinges and locks, fully integrated glazing panels (eliminating the need for glazing beads), tamper protection and drill-proof cylinders. Every door also features a completely hidden sash and fixing system which protects the lock body.