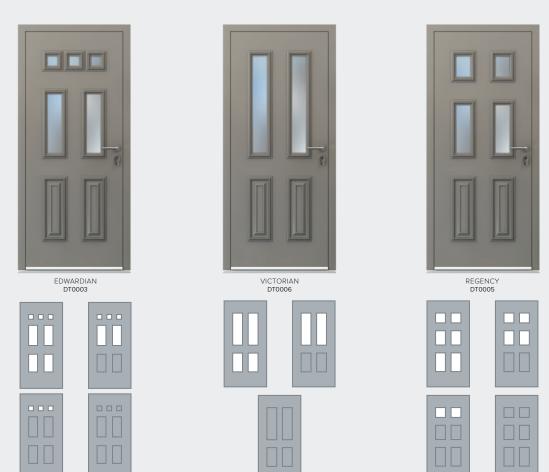

## Classically-styled doors with modern performance.

Recreating the elegance of Victorian, Edwardian and Georgian doors, our Traditional range delivers safety, security and outstanding performance. This outstanding collection has been developed and manufactured in Britain to reflect the unique charm and individuality of entrance doors in the UK, their classic beauty enhanced by our extensive range of hardware and glazing options. With modern materials and construction techniques, the doors not only deliver outstanding safety and security, but also class-leading acoustic, weather protection and thermal performance.

The door colour shown is KL013 Dark Grey, from the Smart Naturals range.