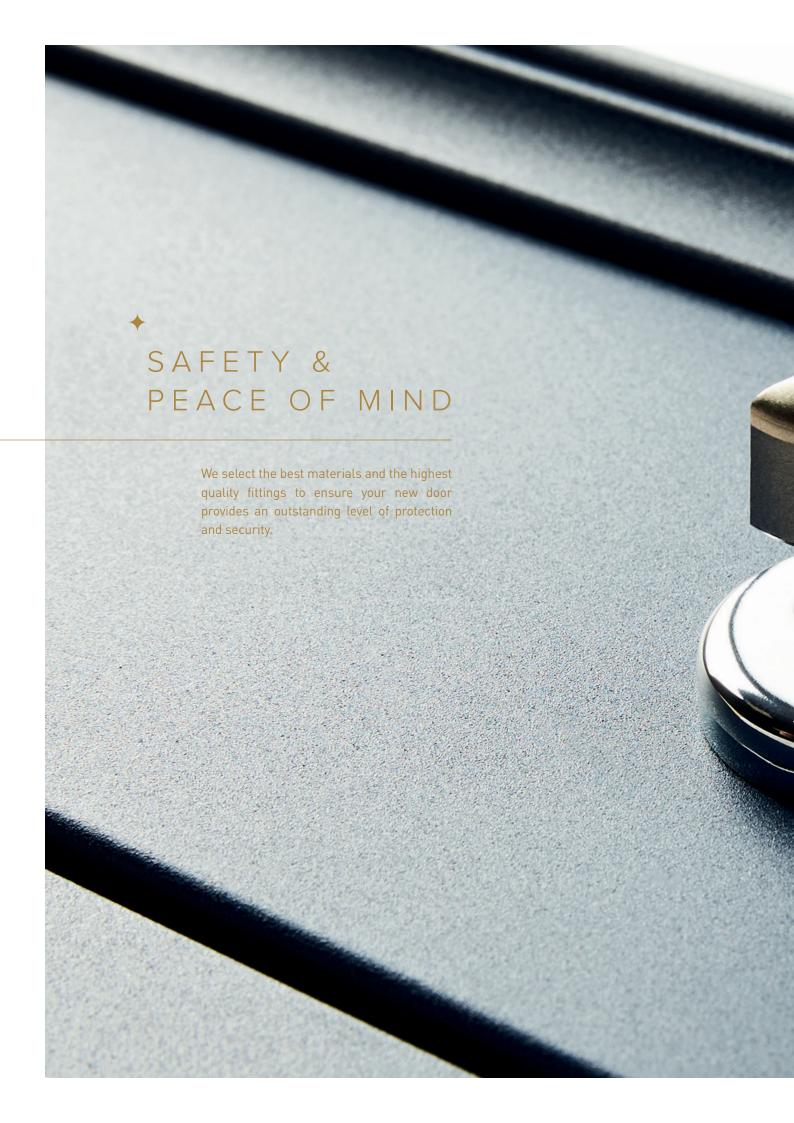

# YOUR SECURITY IS OUR PRIORITY

Safety and security were central to each design decision in the development of the new Designer Door range, with each door meeting the requirements of PAS24, a British Standards test used to assess the security performance of windows and doors.

The doors' block construction features a hidden fixing system to ensure maximum protection and every door comes with the choice of two high-security locking mechanisms. You can choose between a multi-point slam lock, which means that the door locks automatically each time you close it, and is opened by a key, or a 10-point lock, where the door can only be locked and unlocked with the key. Both locks offer the same high level of security, so the choice really comes down to which one best suits your lifestyle.

Completing the range of security features, all our doors also have adjustable hinges and locks, fully integrated glazing panels (eliminating the need for glazing beads), tamper protection and drill-proof cylinders. Every door also features a completely hidden sash and fixing system which protects the lock body.