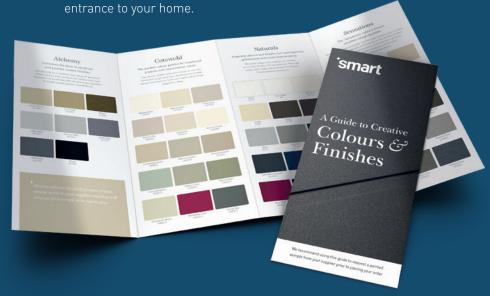

# A LUSTROUS FINISH APPLIED WITH CARE

To help with your all-important colour choice, our unrivalled palette spans from traditional white and black to pastel shades of blue and green, and vibrant reds and yellows. And of course, you can choose your door and/or your frame in a dual-colour format, with the inside and outside, or outer frame and door sash supplied in different colours – all with the assurance of our 25 year paint guarantee. Maintenance is simple and straightforward, with a routine 'wipe-clean' all that is required to keep the products looking their best. With no requirement for re-painting or re-varnishing, aluminium doors will never fade, deteriorate or rust, even in harsh environments or coastal locations.

Select the perfect colour combination for the inside and outside of your Designer Door, with options ranging from traditional white to pastel shades of blue and from greys and blacks through to vibrant reds and greens. With this huge selection, you can choose to match an existing colour, or to make a real design statement with a striking contrast.