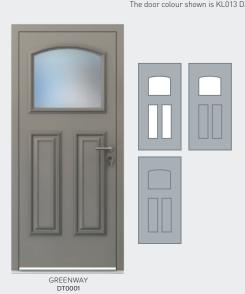

The door colour shown is KL013 Dark Grey, from the Smart Naturals range.

## Classically-styled doors with modern performance.

Recreating the elegance of Victorian, Edwardian and Georgian doors, our Traditional range delivers safety, security and outstanding performance. This outstanding collection has been developed and manufactured in Britain to reflect the unique charm and individuality of entrance doors in the UK, their classic beauty enhanced by our extensive range of hardware and glazing options. With modern materials and construction techniques, the doors not only deliver outstanding safety and security, but also class-leading acoustic, weather protection and thermal performance.