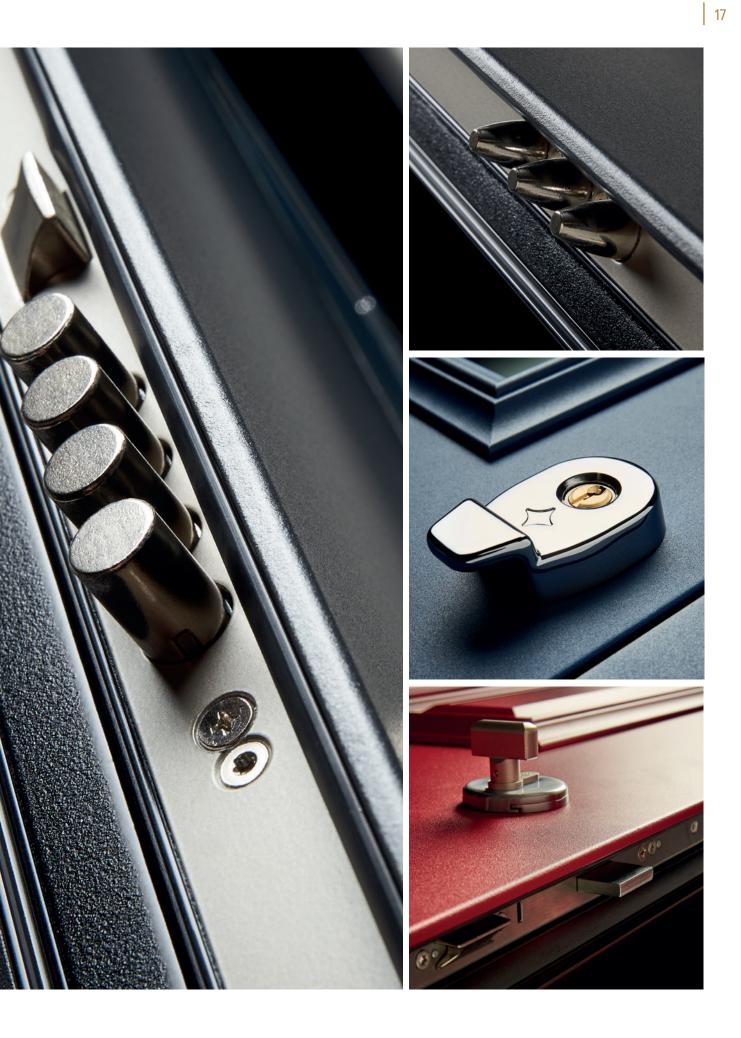

The doors' block construction features a hidden fixing system to ensure maximum protection and every door comes with the choice of two high-security locking mechanisms. You can choose between a multi-point slam lock, which means that the door locks automatically each time you close it, and is opened by a key, or a 10-point lock, where the door can only be locked and unlocked with the key. Both locks offer the same high level of security, so the choice really comes down to which one best suits your lifestyle.

Completing the range of security features, all our doors also have adjustable hinges and locks, fully integrated glazing panels (eliminating the need for glazing beads), tamper protection and drill-proof cylinders. Every door also features a completely hidden sash and fixing system which protects the lock body.