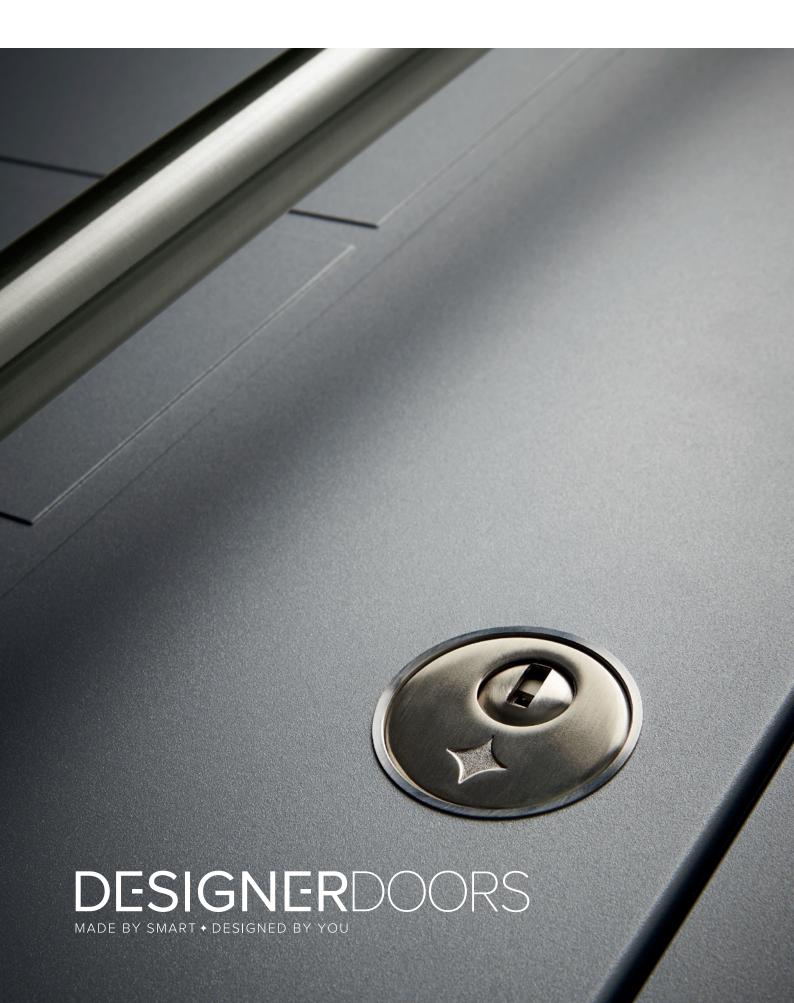

# YOUR SECURITY IS OUR PRIORITY

Safety and security were central to each design decision in the development of the new Designer Door range, with each door meeting the requirements of PAS24, a British Standards test used to assess the security performance of windows and doors.

The doors' block construction features a hidden fixing system to ensure maximum protection and every door comes with the choice of two high-security locking mechanisms. You can choose between a multi-point slam lock, which means that the door locks automatically each time you close it, and is opened by a key, or a 10-point lock, where the door can only be locked and unlocked with the key. Both locks offer the same high level of security, so the choice really comes down to which one best suits your lifestyle.

Completing the range of security features, all our doors also have adjustable hinges and locks, fully integrated glazing panels (eliminating the need for glazing beads), tamper protection and drill-proof cylinders. Every door also features a completely hidden sash and fixing system which protects the lock body.