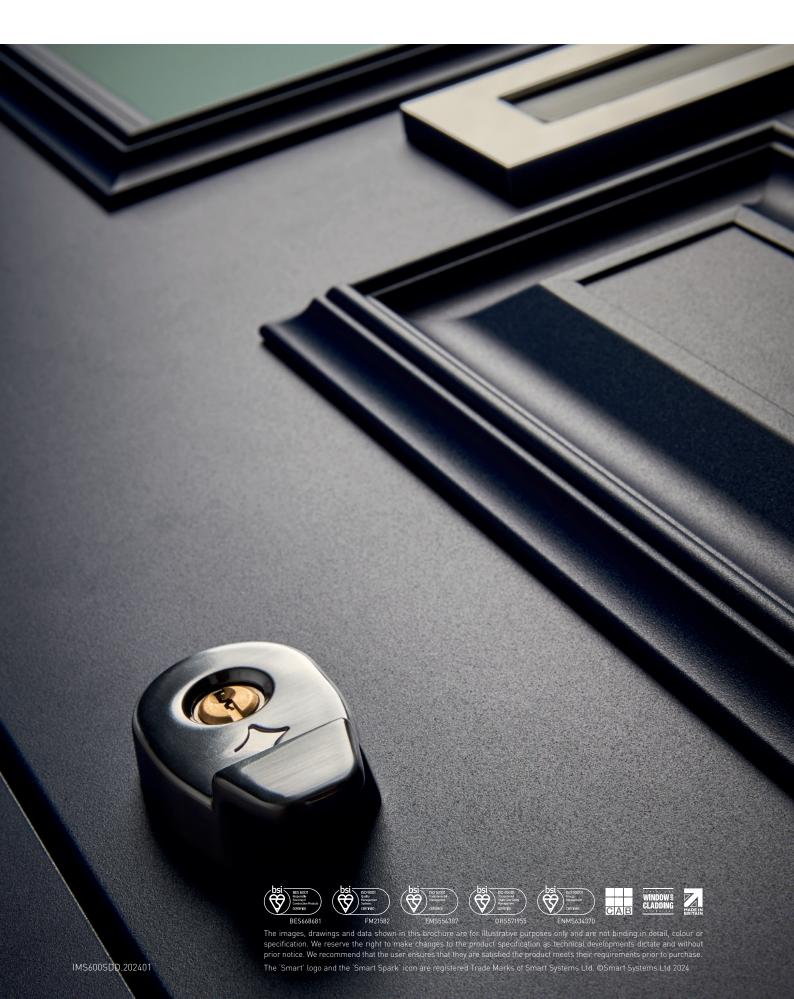

# YOUR SECURITY IS OUR PRIORITY

Safety and security were central to each design decision in the development of the new Designer Door range, with each door meeting the requirements of PAS24, a British Standards test used to assess the security performance of windows and doors.

The doors' block construction features a hidden fixing system to ensure maximum protection and every door comes with the choice of two high-security locking mechanisms. You can choose between a multi-point slam lock, which means that the door locks automatically each time you close it, and is opened by a key, or a 10-point lock, where the door can only be locked and unlocked with the key. Both locks offer the same high level of security, so the choice really comes down to which one best suits your lifestyle.

Completing the range of security features, all our doors also have adjustable hinges and locks, fully integrated glazing panels (eliminating the need for glazing beads), tamper protection and drill-proof cylinders. Every door also features a completely hidden sash and fixing system which protects the lock body.