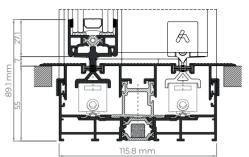

# Sightlines

Frame depth 116 mm / 182 mm 3 rails

Sash depth 37 mm

Interlock 20 mm

# DOUBLE TRACK