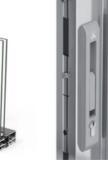

in the interlock, thus allowing the concealment of the sashes in the frame from a frontal view.

Possibility of embedded locking system which facilitates the sashes crossing.







Maximized glazed surface

■ High thermal & acoustic performance

20 mm interlock

■ Hidden track possibility





Double glazing





# FEATURES

Reference test 1.23 x 1.55 m / 1 sash + 1 fixed light

| U value             |               | Uw ≥ 1.3 (W/m²K) |
|---------------------|---------------|------------------|
| Acoustic insulation | <b>(</b> 1))) | Rw up to 41 dB   |
| Air permeability    |               | Class 4          |
| Water tightness     | ·£]           | Class 7A         |
| Wind resistance     |               | Class C5         |
| Security test       | PAS24         | Passed           |





SECURITY HARDWARE

FLUSH SECURITY HARDWARE

# HIDDEN TRACK SOLUTION



# BESPOKE DRAINAGE SOLUTION



# INTERLOCK HANDLE



# DOUBLE TRACK



# HIDDEN TRACK SOLUTION

# OPENING POSSIBILITIES





Possibility of 1, 2 or 3 rails

Possibility of interior and exterior corner sash at 90° without mullion Pocket possibility