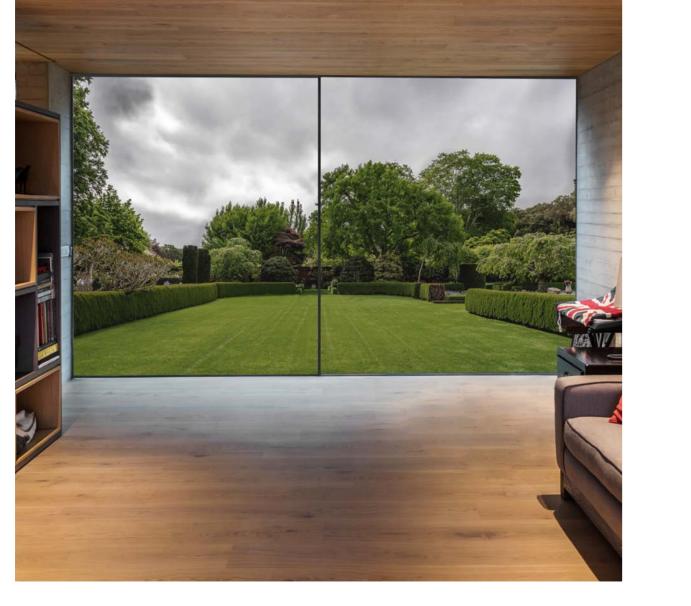

# Maximum Sash Weight

320 kg

Consult maximum weight and dimensions according to typologies

**COR VISION** SYSTEM

Thermally broken minimalist sliding system that provides maximum luminosity with a minimal aluminium interlock profile. It has an elegant design only 20 mm sightline and offers the possibility of an inlaid closing system and of hiding the frame along the perimeter.

Maximized glazed surface

■ High thermal & acoustic performance

20 mm interlock

■ Hidden track possibility

Double glazing