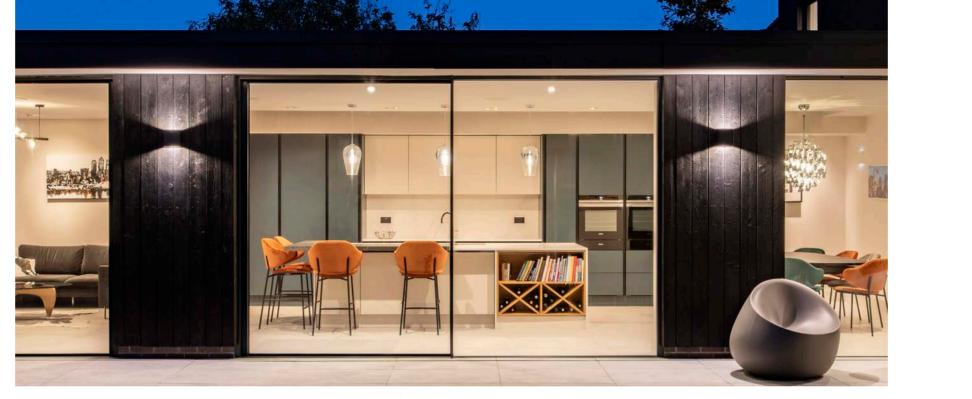

# Maximum Sash Weight

320 kg

Consult maximum weight and dimensions according to typologies

**COR VISION** SYSTEM

Thermally broken minimalist sliding system that provides maximum luminosity with a minimal aluminium interlock profile. It has an elegant design only 20 mm sightline and offers the possibility of an inlaid closing system and of hiding the frame along the perimeter.

Maximized glazed surface

■ High thermal & acoustic performance

20 mm interlock

■ Hidden track possibility

Double glazing