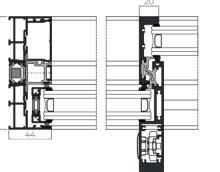

# Sightlines

Frame depth 116 mm / 182 mm 3 rails

Sash depth 37 mm

Interlock 20 mm

# Polyamide Strip Length

16 / 24 mm

# **Profile Thickness**

Door 1.7 mm

Glazing

Max. 30 mm, Min. 26 mm