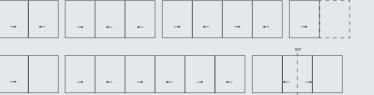

# OPENING POSSIBILITIES

Possibility of 1, 2 or 3 rails

Possibility of interior and exterior corner sash at 90° without mullion Pocket possibility