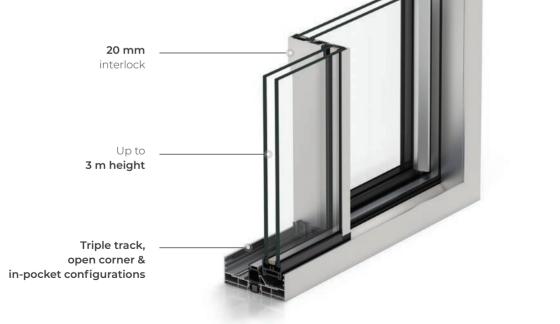

# Sightlines

Frame depth 116 mm / 182 mm 3 rails

Sash depth 37 mm

Interlock 20 mm

# DOUBLE TRACK