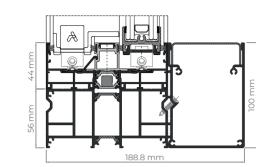

# Sightlines

Frame depth 116 mm / 182 mm 3 rails

Sash depth 37 mm

Interlock 20 mm

# **Profile Thickness**

Door 1.7 mm

Glazing

Max. 30 mm, Min. 26 mm