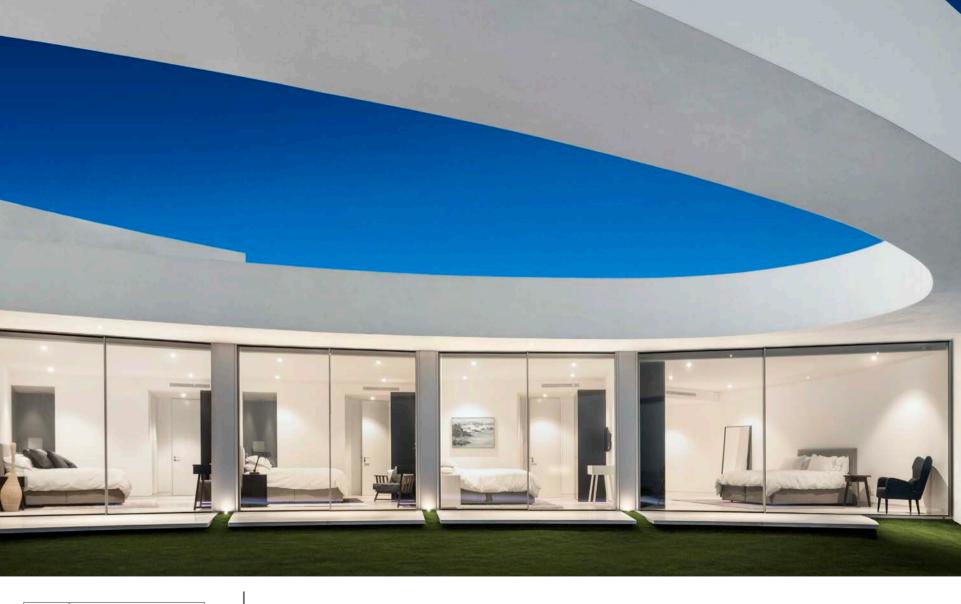

# Maximum Sash Weight

320 kg

Consult maximum weight and dimensions according to typologies

**COR VISION** SYSTEM

Thermally broken minimalist sliding system that provides maximum luminosity with a minimal aluminium interlock profile. It has an elegant design only 20 mm sightline and offers the possibility of an inlaid closing system and of hiding the frame along the perimeter.

Maximized glazed surface

■ High thermal & acoustic performance

20 mm interlock

■ Hidden track possibility

Double glazing