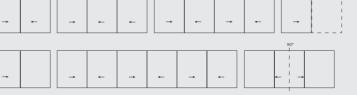

# OPENING POSSIBILITIES

Possibility of 1, 2 or 3 rails

Possibility of interior and exterior corner sash at 90° without mullion Pocket possibility