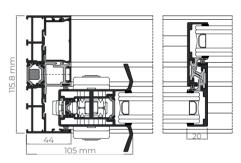

# Sightlines

Frame depth 116 mm / 182 mm 3 rails

Sash depth 37 mm

Interlock 20 mm

# Polyamide Strip Length

16 / 24 mm

# **Profile Thickness**

Door 1.7 mm

Glazing

Max. 30 mm, Min. 26 mm

# Maximum Sash Dimensions

Width (L) 2500 mm, Height (H) 3000 mm